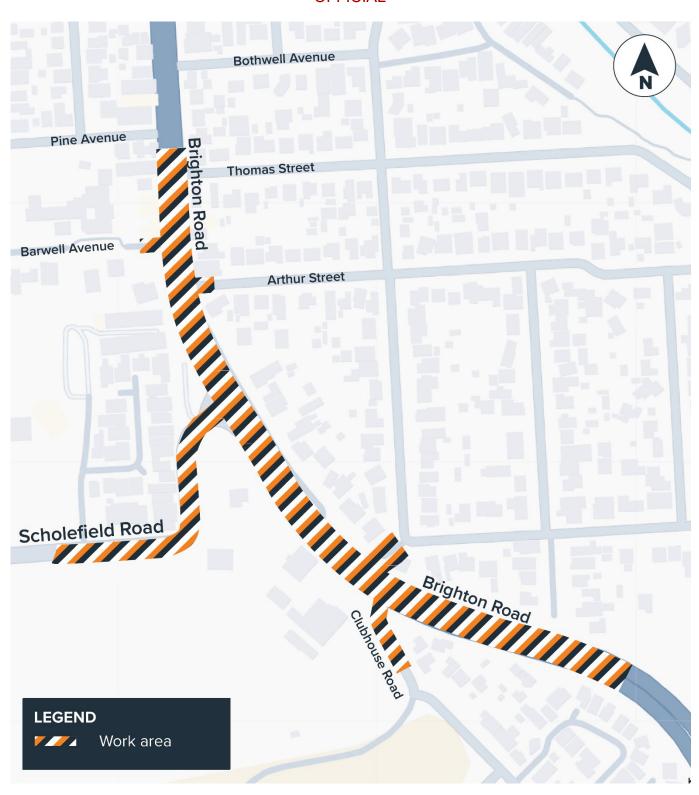

### What's happening

We are undertaking geotechnical investigations along Brighton Road/Ocean Boulevard (from the north of Thomas Street to the south of Clubhouse Road) and Scholefield Road. Works will involve geotechnical drilling and service investigations at various locations along the road and footpath.

#### Where

Various locations along Brighton Road/Ocean Boulevard (from the north of Thomas Street to the south of Clubhouse Road) and Scholefield Road