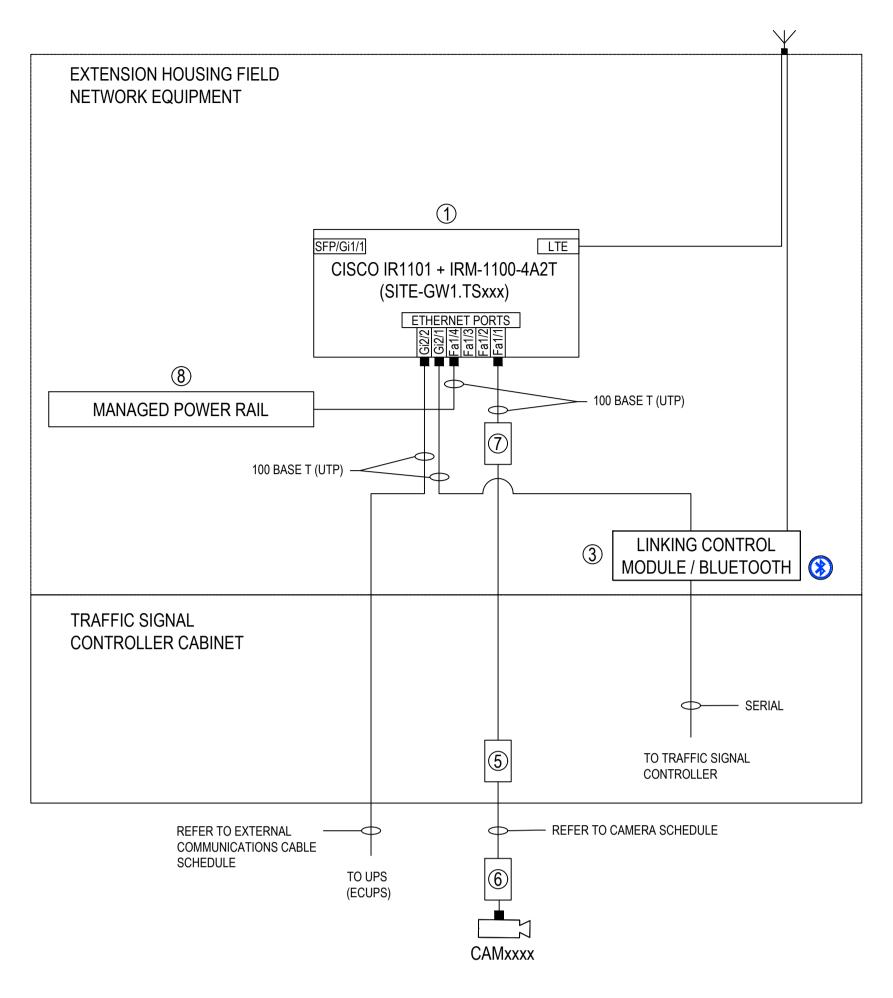

FIELD NETWORK EQUIPMENT CONNECTION DIAGRAM NOT TO SCALE

## EQUIPMENT SCHEDULE

| DESCRIPTION                                      | ITEM NUMBER        | QUANTITY |
|--------------------------------------------------|--------------------|----------|
| 4G NETWORK ROUTER (CISCO IR1101 + IRM-1100-4A2T) | 1                  | 1        |
| ROUTER POWER SUPPLY (MEAN WELL NDR-60-12)        | 2                  | 1        |
| SCATS LINKING CONTROL MODULE                     | 3                  | 1        |
| ANTENNA                                          | 4                  | 1        |
| ETHERNET SURGE PROTECTOR                         | 5 (SEE NOTE 12)    | 2        |
| ETHERNET SURGE PROTECTOR                         | 6 (SEE NOTE 13)    | 1        |
| CCTV PoE INJECTOR                                | 7 (SEE NOTE 14)    | 1        |
| MANAGED POWER RAIL                               | 8 (SEE NOTES 6-11) | 1        |
| LCM POWER SUPPLY (MEAN WELL NDR-60-12)           | 9                  | 1        |
| ETHERNET PATCH LEADS                             | -                  | AS REQ'D |

| CAMERA SCHEDULE |              |                        |               |                 |            |  |
|-----------------|--------------|------------------------|---------------|-----------------|------------|--|
| CAMERA TYPE     | DIT ASSET ID | MODEL                  | LOCATION      | CABLE ID        | CABLE TYPE |  |
| PTZ CAMERA      | CAMxxxx      | AXIS Q6315-LE PTZ DOME | SIGNAL POLE 1 | E-TSxxx-CAMxxxx | 8/UTP CAT6 |  |

## EXTERNAL COMMUNICATIONS CABLE SCHEDULE

| CABLE ID    | FROM                  | ТО          | CABLE TYPE | APPROX LENGTH (m) |
|-------------|-----------------------|-------------|------------|-------------------|
| E-TS065-UPS | SITE-GW1.TSxxx PORT 6 | UPS CABINET | 8/UTP CAT6 | 10                |