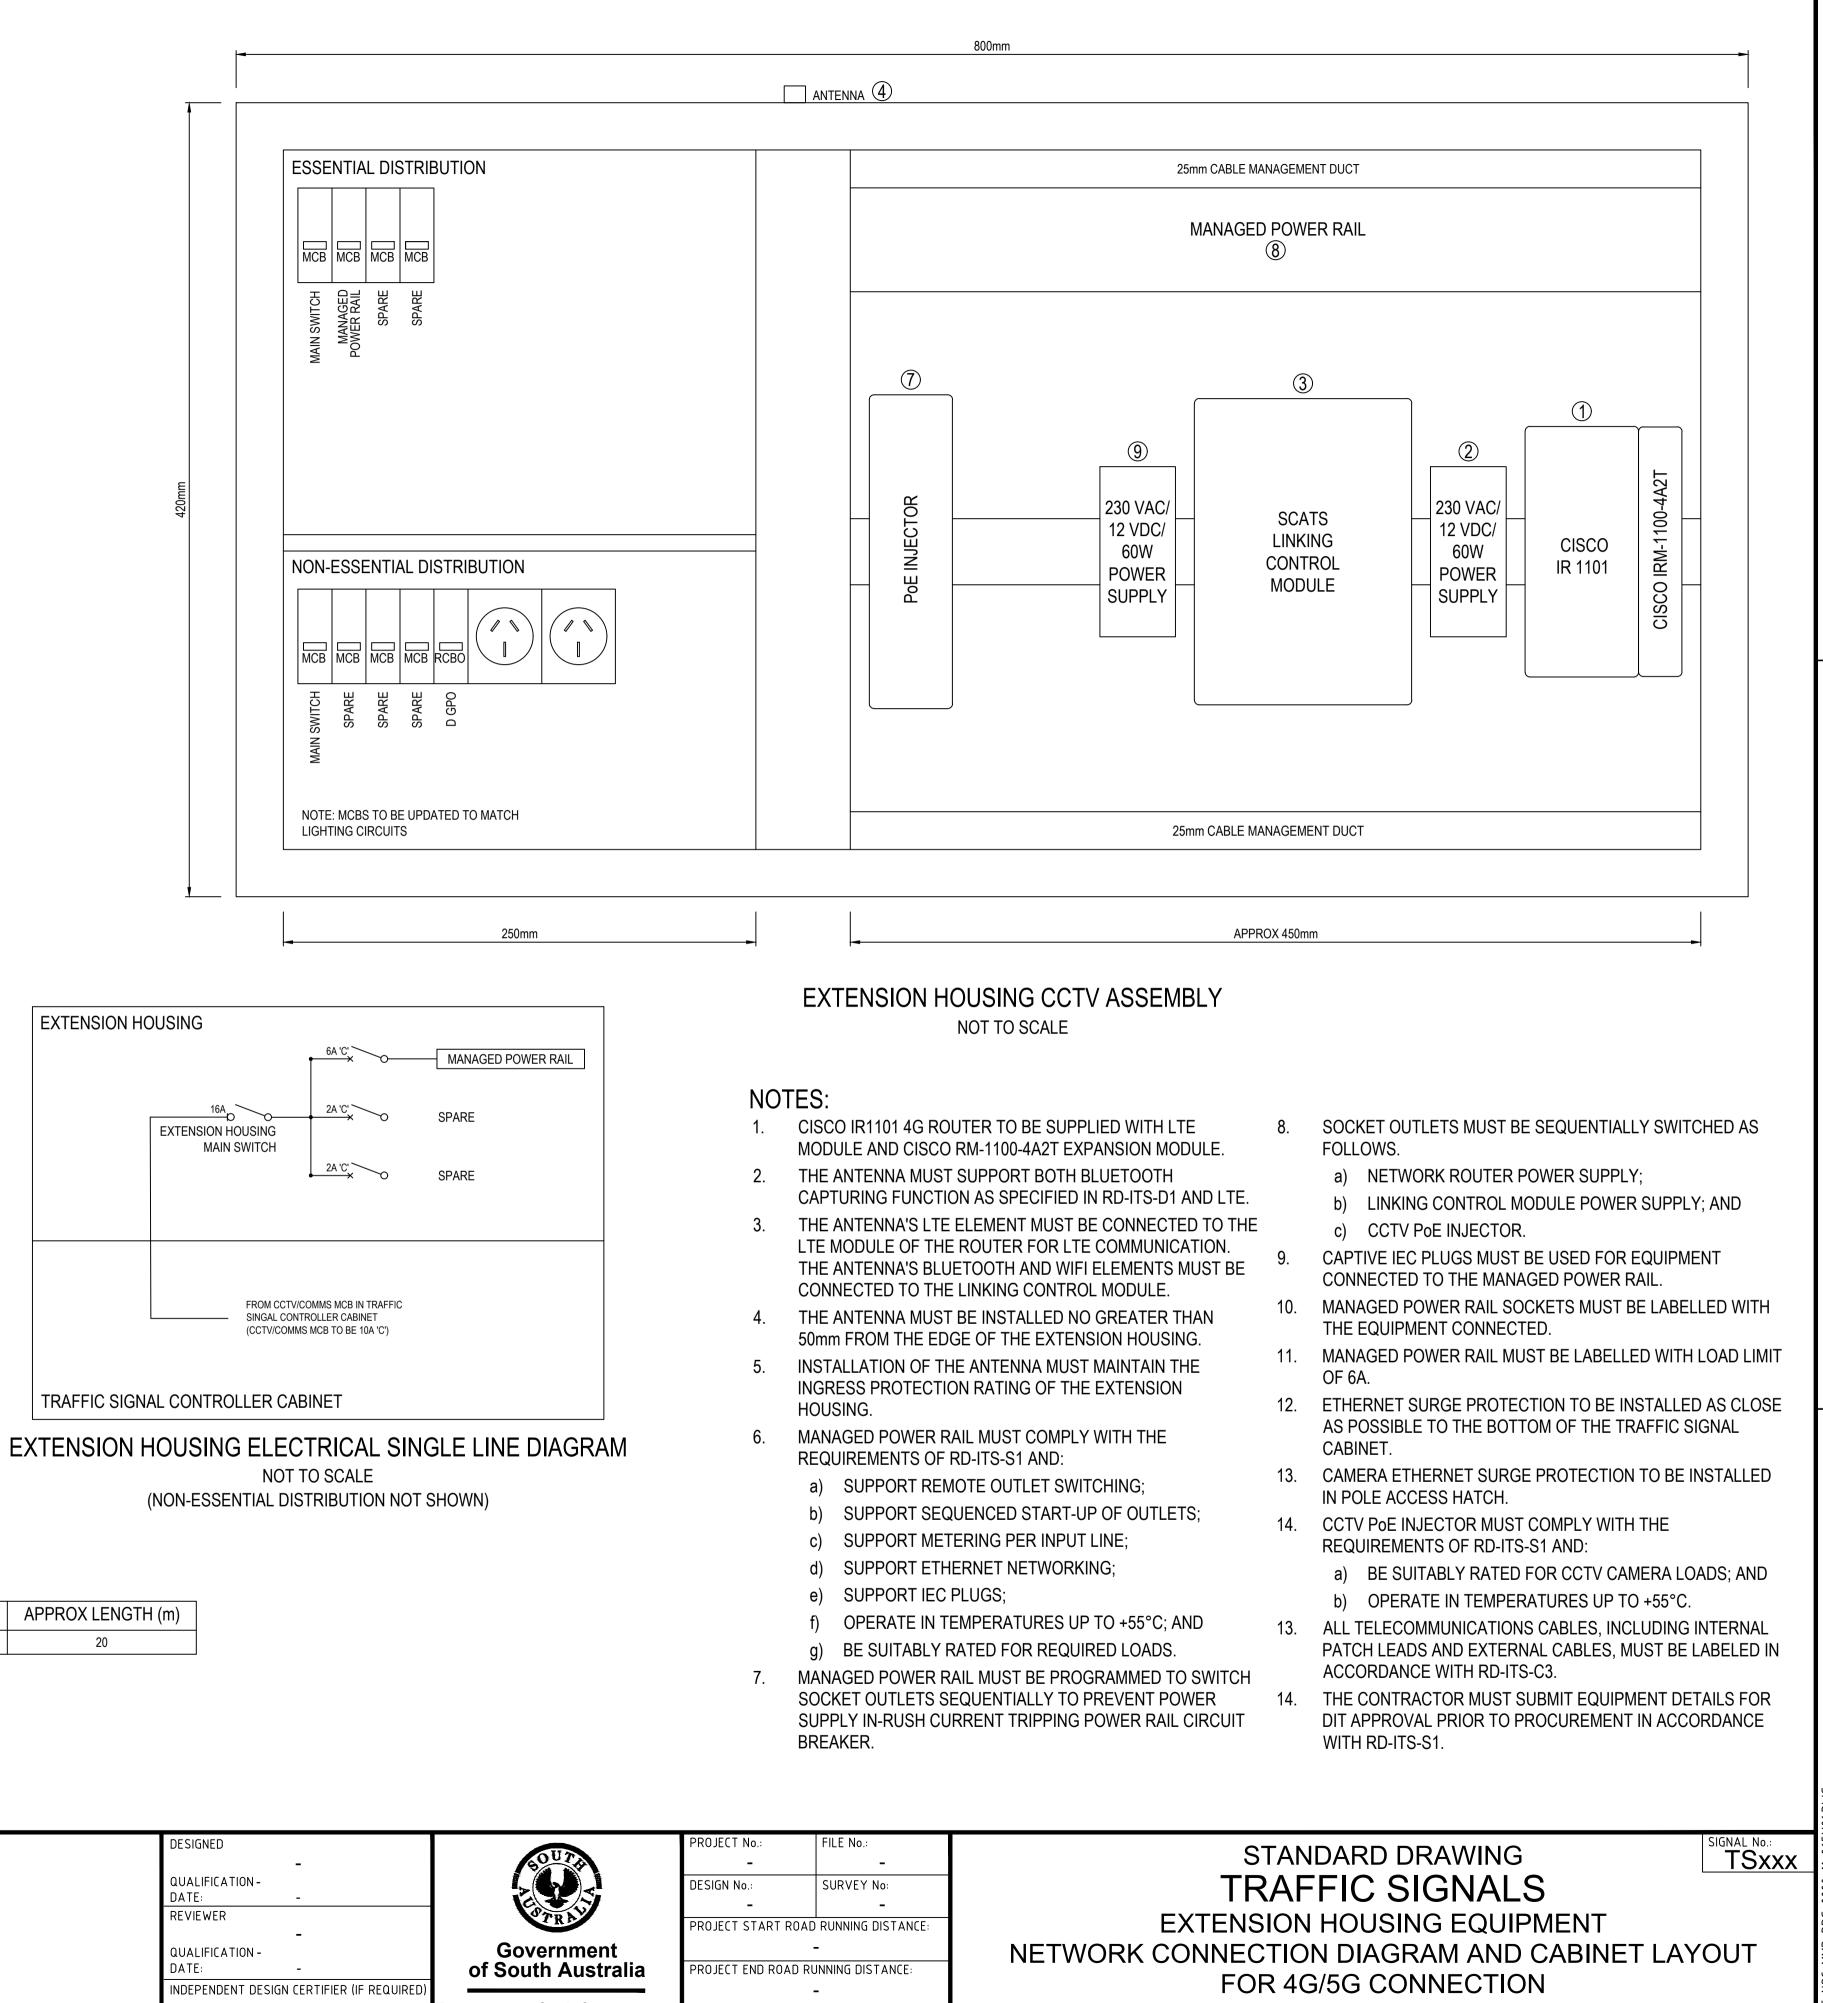

## EQUIPMENT SCHEDULE

| DESCRIPTION                                      | ITEM NUMBER        | QUANTITY |
|--------------------------------------------------|--------------------|----------|
| 4G NETWORK ROUTER (CISCO IR1101 + IRM-1100-4A2T) | 1                  | 1        |
| ROUTER POWER SUPPLY (MEAN WELL NDR-60-12)        | 2                  | 1        |
| SCATS LINKING CONTROL MODULE                     | 3                  | 1        |
| ANTENNA                                          | 4                  | 1        |
| ETHERNET SURGE PROTECTOR                         | 5 (SEE NOTE 12)    | 2        |
| ETHERNET SURGE PROTECTOR                         | 6 (SEE NOTE 13)    | 1        |
| CCTV PoE INJECTOR                                | 7 (SEE NOTE 14)    | 1        |
| MANAGED POWER RAIL                               | 8 (SEE NOTES 6-11) | 1        |
| LCM POWER SUPPLY (MEAN WELL NDR-60-12)           | 9                  | 1        |
| ETHERNET PATCH LEADS                             | -                  | AS REQ'D |