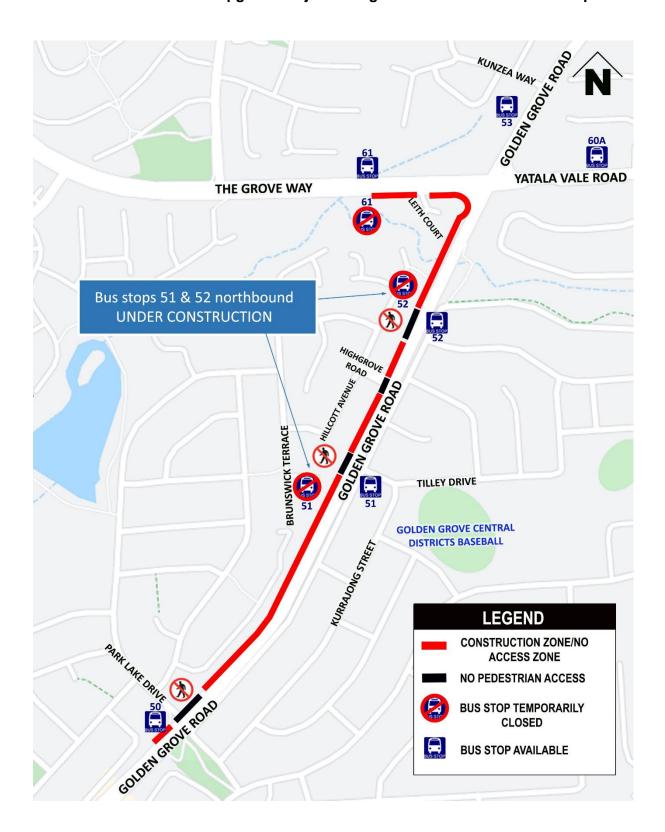

**Traffic management:** access to Park Lake Drive for motorists travelling northbound and southbound on Golden Grove Road will be via Highgrove Road. Please refer to the detours on the attached map.

Speed and lane restrictions will apply in the vicinity of the works, with traffic management in place to advise motorists of the detours and changed traffic conditions.

Pedestrian detours and path closures remain in place on Golden Grove Road. Pedestrians are advised to take care when travelling through the area and observe signage of path closures. For safety reasons there may be some restricted access. Pedestrians are advised not to enter fenced off areas under construction while works are undertaken. Please refer to the Pedestrian Access Map attached.

## Golden Grove Road Upgrade Project - Stage Two: Pedestrian Access Map