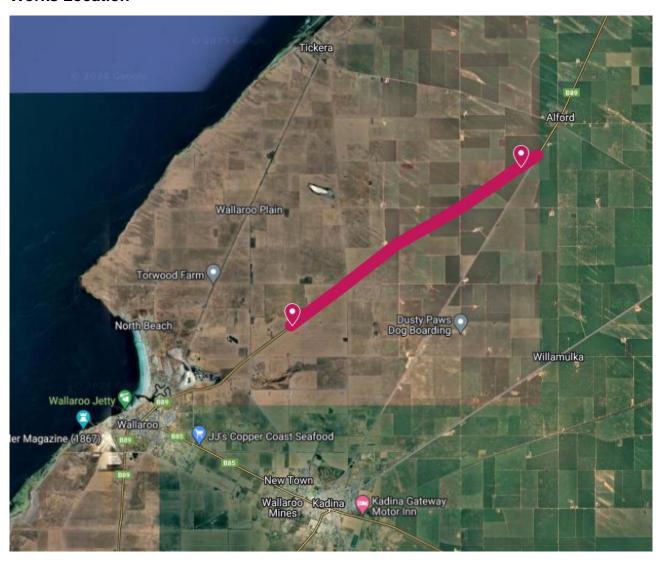

## **Spencer Highway - Resealing Programme**

Spencer Highway between Port Broughton Road, Alford and Snodgrass Road, Wallaroo

Monday, 3 February 2025 – Saturday, 15 February 2025

This notice is to advise you of upcoming **Pavement Resealing Works** on Spencer Highway between Port Broughton Road, Alford and Snodgrass Road, Wallaroo.

## **Works Location**

**Contact Downer Group** 

**Phone:** 1300 012 413

Email: maintenance.sa@downergroup.com

Visit: downergroup.com